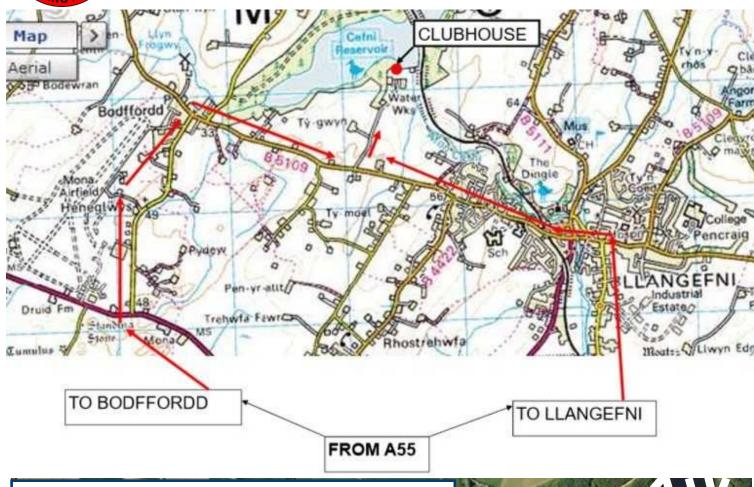

## Cefni Angling Association Llyn Cefni Reservoir

Guidance for anglers using the passport scheme

Where are we:

The entrance to the Welsh Water Cefni Reservoir works is on the B5109 between the village of Bodffordd and Llangefni town (see map below).