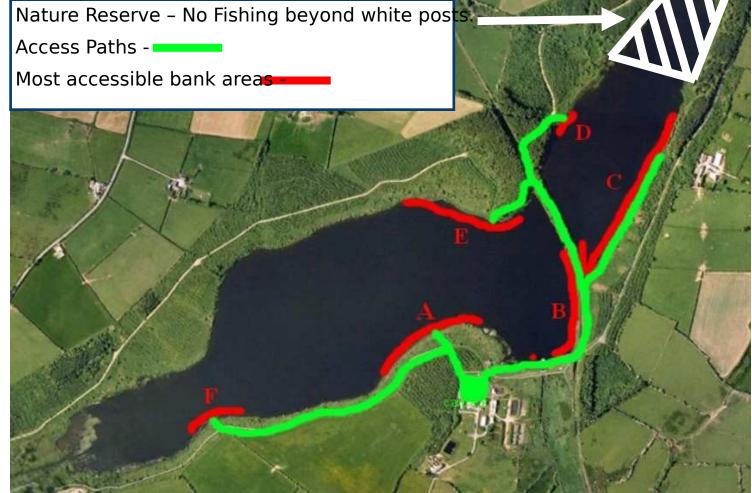

Before you book please be aware:

- Anglers under 12 must be supervised by an adult over 18 at all times.
- Please bring waders or wellingtons for bank fishing and to access the boats
- As the season progresses through the summer it is possible that aquatic weed growth will inhibit wading and fishing from the bank. Please be aware as the weed could become hazardous to your personal safety.
- Anglers under 18 fishing from a boat must be accompanied by an adult over 18.
- You must supply your own life jackets/buoyancy aid see rule #26
- You must supply your own engine and battery. Only electric outboard engines and sealed batteries are permitted.